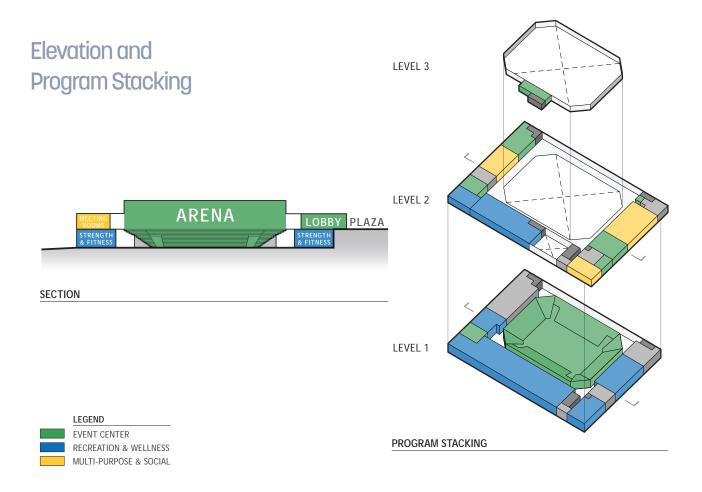

The resulting final program of the Gateway Center is comprised of three primary program elements totaling approximately 85,000 gross square feet (GSF): an Event Center, a Recreation and Wellness Center, and Multipurpose Space. The Event Center is the largest of these program elements with approximately 53,000 GSF of space. It contains an arena with one main basketball court (two cross courts) and seating for 3,000 spectators. The program also contains concessions and kitchen space, a box office ticket area, and a modest press box area. The concourse surrounding the arena will serve both as circulation space as well as flexible congregation and exhibit space. The Recreation and Wellness Center component is planned to contain 24,000 GSF with strength and fitness amenities, including weight training and cardio equipment, locker rooms, and small and mid-sized multi-purpose studios to support group fitness. A small Wellness Suite will offer program and office space to support health and nutrition counseling. Finally, the Multipurpose component will offer 8,000 GSF of flexible multi-purpose rooms to serve both academic and student-related functions. In total, the program contains three single function rooms with operable partitions to allow for use as one large function space, as well as several small and medium group spaces.