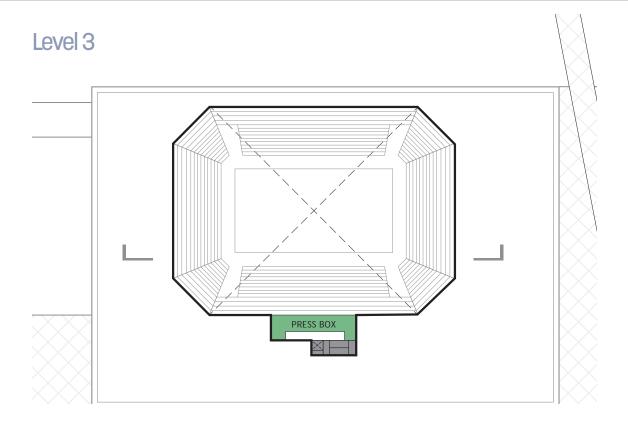

The resulting final program of the Gateway Center is comprised of three primary program elements totaling approximately 85,000 gross square feet (GSF): an Event Center, a Recreation and Wellness Center, and Multipurpose Space. The Event Center is the largest of these program elements with approximately 53,000 GSF of space. It contains an arena with one main basketball court (two cross courts) and seating for 3,000 spectators. The program also contains concessions and kitchen space, a box office ticket area, and a modest press box area. The concourse surrounding the arena will serve both as circulation space as well as flexible congregation and exhibit space. The Recreation and Wellness Center component is planned to contain 24,000 GSF with strength and fitness amenities, including weight training and cardio equipment, locker rooms, and small and mid-sized multi-purpose studios to support group fitness. A small Wellness Suite will offer program and office space to support health and nutrition counseling. Finally, the Multipurpose component will offer 8,000 GSF of flexible multi-purpose rooms to serve both academic and student-related functions. In total, the program contains three single function rooms with operable partitions to allow for use as one large function space, as well as several small and medium group spaces.