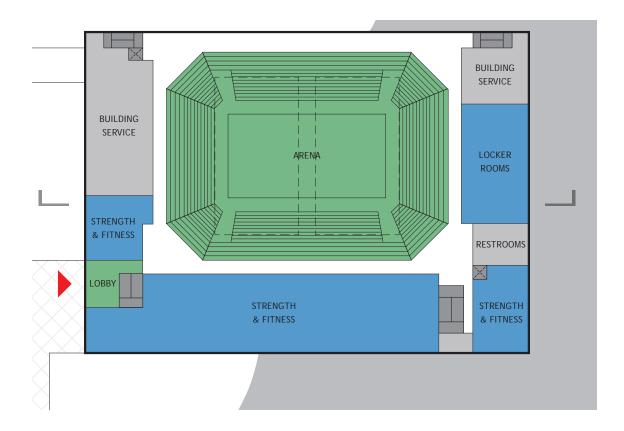

The resulting final program of the Gateway Center is comprised of three primary program elements totaling approximately 85,000 gross square feet (GSF): an Event Center, a Recreation and Wellness Center, and Multipurpose Space. The Event Center is the largest of these program elements with approximately 53,000 GSF of space. It contains an arena with one main basketball court (two cross courts) and seating for 3,000 spectators. The program also contains concessions and kitchen space, a box office ticket area, and a modest press box area. The concourse surrounding the arena will serve both as circulation space as well as flexible congregation and exhibit space. The Recreation and Wellness Center component is planned to contain 24,000 GSF with strength and fitness amenities, including weight training and cardio equipment, locker rooms, and small and mid-sized multi-purpose studios to support group fitness. A small Wellness Suite will offer program and office space to support health and nutrition counseling. Finally, the Multipurpose component will offer 8,000 GSF of flexible multi-purpose rooms to serve both academic and student-related functions. In total, the program contains three single function rooms with operable partitions to allow for use as one large function space, as well as several small and medium group spaces.

The specific program is provided in the table below: