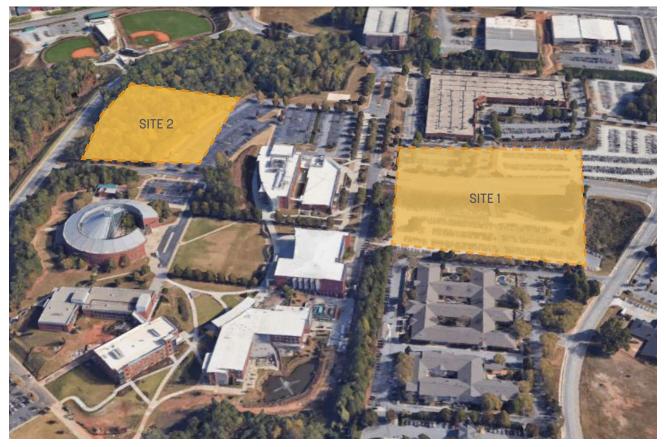

The location of the facility was discussed at length. Visibility of the facility, as well as programmatic adjacencies, should drive the decision of where to locate the facility. Ideally, the location of the facility should help to resolve "front door" and "image" concerns for the campus. Related to the location of the facility, but also more broadly, pedestrian mobility is a major concern. If possible, the Gateway Center project should seek to resolve issues of connectivity and mobility through its location and related site work. Finally, consideration should be given to maintaining adequate campus parking both during and after the construction period.

While ideally all needs would be met in a single facility, campus leadership acknowledged that funding limitations may require a phased implementation approach to accommodate the full range of programmatic need. The existing Campus Master Plan designates an Student Activity Center, which may be an appropriate location for student-related uses that cannot be met in the Gateway Center.