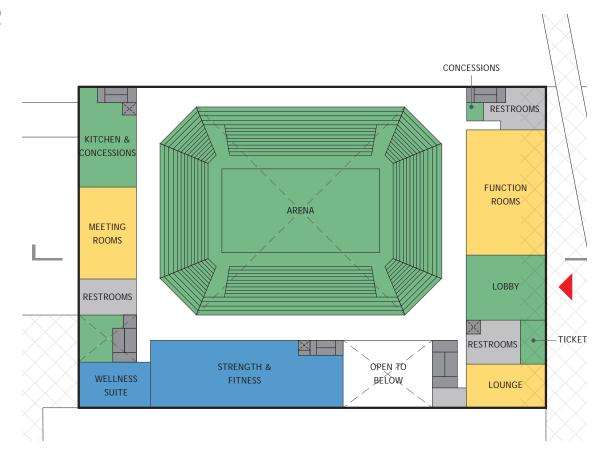

The resulting final program of the Gateway Center is comprised of three primary program elements totaling approximately 85,000 gross square feet (GSF): an Event Center, a Recreation and Wellness Center, and Multipurpose Space. The Event Center is the largest of these program elements with approximately 53,000 GSF of space. It contains an arena with one main basketball court (two cross courts) and seating for 3,000 spectators. The program also contains concessions and kitchen space, a box office ticket area, and a modest press box area. The concourse surrounding the arena will serve both as circulation space as well as flexible congregation and exhibit space. The Recreation and Wellness Center component is planned to contain 24,000 GSF with strength and fitness amenities, including weight training and cardio equipment, locker rooms, and small and mid-sized multi-purpose studios to support group fitness. A small Wellness Suite will offer program and office space to support health and nutrition counseling. Finally, the Multipurpose component will offer 8,000 GSF of flexible multi-purpose rooms to serve both academic and student-related functions. In total, the program contains three single function rooms with operable partitions to allow for use as one large function space, as well as several small and medium group spaces.

The specific program is provided in the table below: