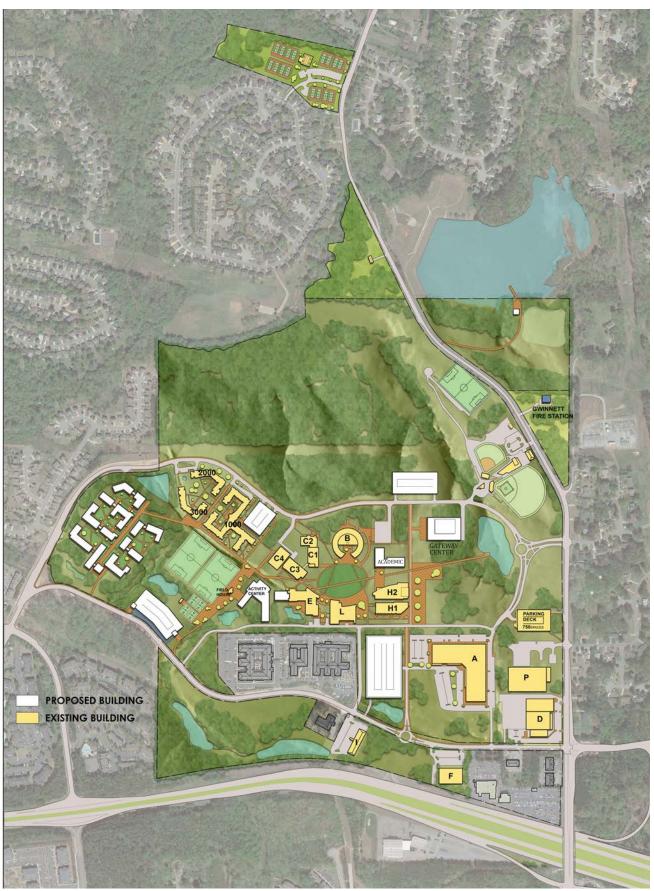

The location of the facility was discussed at length. Visibility of the facility, as well as programmatic adjacencies, should drive the decision of where to locate the facility. Ideally, the location of the facility should help to resolve "front door" and "image" concerns for the campus. Related to the location of the facility, but also more broadly, pedestrian mobility is a major concern. If possible, the Gateway Center project should seek to resolve issues of connectivity and mobility through its location and related site work. Finally, consideration should be given to maintaining adequate campus parking both during and after the construction period.

While ideally all needs would be met in a single facility, campus leadership acknowledged that funding limitations may require a phased implementation approach to accommodate the full range of programmatic need. The existing Campus Master Plan designates an Student Activity Center, which may be an appropriate location for student-related uses that cannot be met in the Gateway Center.