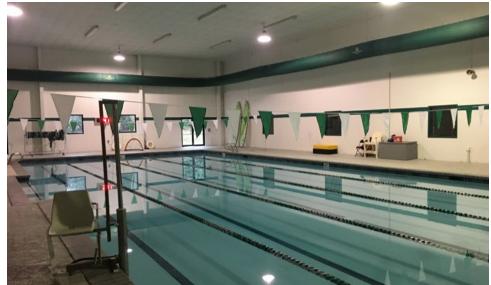

# **Existing Facilites Deficiencies**

The Wellness and Recreation Center (Building F) is comprised of 36,800 gross square feet (GSF) in a pre-engineered metal building.

It was constructed as a private fitness club in 1993 with three racquetball courts, a five-lane swimming pool, offices, locker rooms, studio/fitness space (approximately 9,400 sf), a basketball court, and a jogging track. In terms of the overall size of the facility, the National Intramural and Recreational Sports Association (NIRSA) Design Guidelines, the amount of indoor space offered by Building F would minimally satisfy a campus of less than 2,000 students. Moreover, the building lacks daylight and social space. The swimming pool has several maintenance issues, including subsurface leaks that are only seen experienced by loss of water.

Building F Exterior

5-Lane Pool

Students in class using the single gymnasium