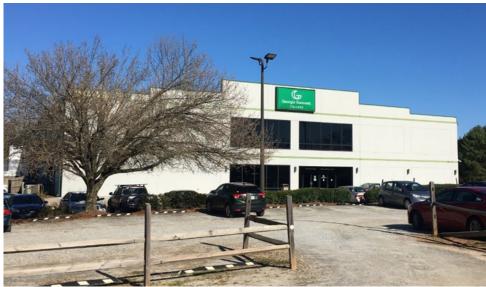

# **Existing Facilites Deficiencies**

The Wellness and Recreation Center (Building F) is comprised of 36,800 gross square feet (GSF) in a pre-engineered metal building.

It was constructed as a private fitness club in 1993 with three racquetball courts, a five-lane swimming pool, offices, locker rooms, studio/fitness space (approximately 9,400 sf), a basketball court, and a jogging track. In terms of the overall size of the facility, the National Intramural and Recreational Sports Association (NIRSA) Design Guidelines, the amount of indoor space offered by Building F would minimally satisfy a campus of less than 2,000 students. Moreover, the building lacks daylight and social space. The swimming pool has several maintenance issues, including subsurface leaks that are only seen experienced by loss of water.

Building F Exterior

5-Lane Pool

Students in class using the single gymnasium